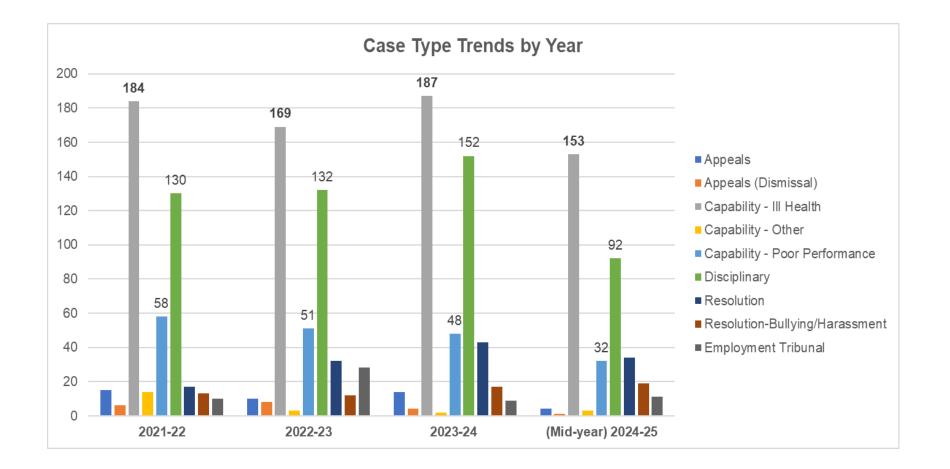

## Employee Relations Casework – Appendix 1

| April 2021 - March 2022 |       | April 2022 - March 2023 |       | April 2023-March 2024   |       | April 2024-September 2024 (Mid<br>Year) |     |
|-------------------------|-------|-------------------------|-------|-------------------------|-------|-----------------------------------------|-----|
|                         |       |                         |       |                         |       |                                         |     |
|                         |       |                         |       |                         |       |                                         | Tot |
|                         | Total |                         | Total |                         | Total |                                         | al  |
| Case Type               | No.   | Case Type               | No.   | Case Type               | No.   | Case Type                               | No. |
| Appeals                 | 15    | Appeals                 | 10    | Appeals                 | 14    | Appeals                                 | 4   |
| Appeals (Dismissal)     | 7     | Appeals (Dismissal)     | 8     | Appeals (Dismissal)     | 4     | Appeals (Dismissal)                     | 1   |
| Capability - III Health | 184   | Capability - III Health | 169   | Capability - Ill Health | 187   | Capability - III Health                 | 153 |
| Capability - Other      | 14    | Capability - Other      | 3     | Capability - Other      | 2     | Capability - Other                      | 3   |
| Capability - Poor       |       | Capability - Poor       |       | Capability - Poor       |       |                                         |     |
| Performance             | 58    | Performance             | 51    | Performance             | 48    | Capability - Poor Performance           | 32  |
| Disciplinary            | 130   | Disciplinary            | 132   | Disciplinary            | 152   | Disciplinary                            | 92  |
| Resolution              | 19    | Resolution              | 32    | Resolution              | 43    | Resolution                              | 34  |
| Resolution-             |       | Resolution-             |       | Resolution-             |       |                                         |     |
| Bullying/Harassment     | 10    | Bullying/Harassment     | 12    | Bullying/Harassment     | 17    | Resolution-Bullying/Harassment          | 19  |
| Employment Tribunal     | 17    | Employment Tribunal     | 28    | Employment Tribunal     | 9     | Employment Tribunal                     | 7   |
| Grand Total             | 454   | Grand Total             | 445   | Grand Total             | 476   | Grand Total                             | 345 |
|                         |       |                         |       |                         |       |                                         | 982 |
| Mar-22                  | 9449  | Mar-23                  | 9509  | Mar-24                  | 9715  | Sep-24                                  | 4   |